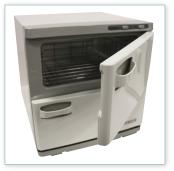

## **STANDARD FEATURES:**

- Maintains an internal temperature of 158-176°F
- Two shelves and condensation collector tray
- Light Gray exterior color
- Recommended heating time is 10 minutes
- Double Towel warmer holds approximately 16 hand towels or 48 wash cloths (Custom Craftworks Terry Cotton Towels)
- Single Towel warmer holds approximately 6 hand towels or 48 wash cloths (Custom Craftworks Terry Cotton Towels)

19346 - Single Door Towel Warmer (23 Liter/6 Gallon Capacity)
Outside Dimensions: 18"W x 12"D x 14"H
Inside Dimensions: 15"W x 8"D x 10"H

QTY

19347 - Double Door Towel Warmer (35 Liter/9.25 Gallon Capacity)
Outside Dimensions: 16.25"W x 17.5"D x 18"H
Inside Dimensions: (2) 13"W x 12.5"D x 5.75"H