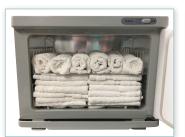

## **STANDARD FEATURES:**

- Maintains an internal temperature of 158-176°F
- Two shelves and condensation collector tray
- Light Gray exterior color
- Recommended heating time is 10 minutes
- Double Towel warmer holds approximately 16 hand towels or 48 wash cloths (Custom Craftworks Terry Cotton Towels)
- Single Towel warmer holds approximately 6 hand towels or 48 wash cloths (Custom Craftworks Terry Cotton Towels)

19346 - Single Door Towel Warmer (23 Liter/6 Gallon Capacity)
Outside Dimensions: 18"W x 12"D x 14"H
Inside Dimensions: 15"W x 8"D x 10"H

QTY

19347 - Double Door Towel Warmer (35 Liter/9.25 Gallon Capacity)
Outside Dimensions: 16.25"W x 17.5"D x 18"H
Inside Dimensions: (2) 13"W x 12.5"D x 5.75"H