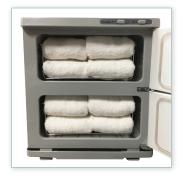

## **STANDARD FEATURES:**

- Maintains an internal temperature of 158-176°F
- Two shelves and condensation collector tray
- Light Gray exterior color
- Recommended heating time is 10 minutes
- Double Towel warmer holds approximately 16 hand towels or 48 wash cloths (Custom Craftworks Terry Cotton Towels)
- Single Towel warmer holds approximately 6 hand towels or 48 wash cloths (Custom Craftworks Terry Cotton Towels)

19346 - Single Door Towel Warmer (23 Liter/6 Gallon Capacity)
Outside Dimensions: 18"W x 12"D x 14"H
Inside Dimensions: 15"W x 8"D x 10"H

QTY

19347 - Double Door Towel Warmer (35 Liter/9.25 Gallon Capacity)
Outside Dimensions: 16.25"W x 17.5"D x 18"H
Inside Dimensions: (2) 13"W x 12.5"D x 5.75"H