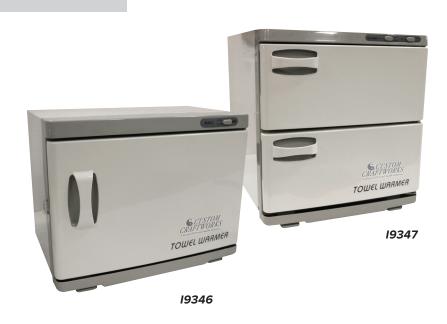

## **TOWEL** WARMERS

19346 - Single Door Towel Warmer (23 Liter/6 Gallon Capacity)
Outside Dimensions: 18"W x 12"D x 14"H
Inside Dimensions: 15"W x 8"D x 10"H

QTY

19347 - Double Door Towel Warmer (35 Liter/9.25 Gallon Capacity)
Outside Dimensions: 16.25"W x 17.5"D x 18"H
Inside Dimensions: (2) 13"W x 12.5"D x 5.75"H