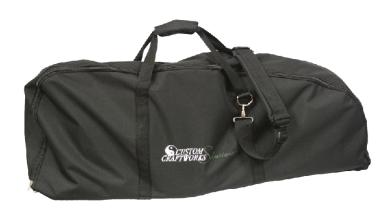

### **Standard Case:**

 $\bigcirc$  **CA-Melody -** Melody Chair Replacement Carry Case 43"L x 19"W x 7"H

QTY

CA-Melody

#### **STORAGE CASE STANDARD FEATURES:**

- Black 100% heavy duty nylon constructed case with a reinforced bottom to guard against bumps and scratches.
- High quality material used to hold your massage table securely in the carrying case, added wheels to any case makes transport a breeze
- All carrying case hardware is unbreakable metal not plastic
- Comfortable padded shoulder strap, which allows you to balance the weight of the table evenly
- Comes with handles, shoulder sling, and front pocket for storage