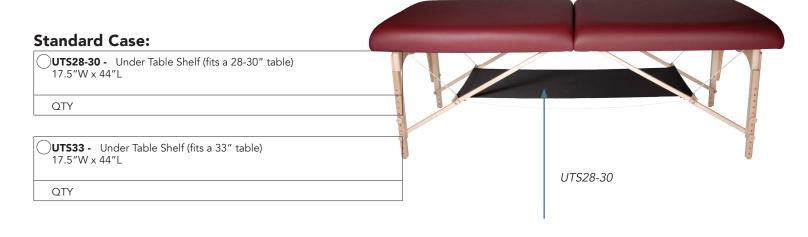

#### **UNDER TABLE SHELVES:**

#### **UNDER TABLE SHELF STANDARD FEATURES:**

- Dimensions: 44"L x 17.5"W (sits 14" below table)
- Load capacity: 50 lbs.
- Color: Black