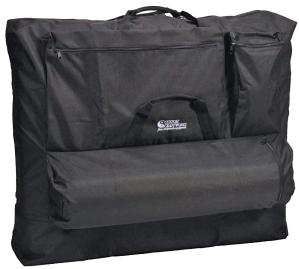

#### **3 POCKET CARRY CASES:**

**Standard Cases:** 

CA-30 - 3 Pocket Carry Case for 28-30" Wide / 73" Long Table 38"L x 32"W x 10"D

OTY

CA-30XL - 3 Pocket Carry Case for 28-30" Wide / 78" Extra Long Table 38"L x 32"W x 10"D

OTY

CAXW - Extra Wide 3 Pocket Carry Case for 33-36" Wide / 73" Long Tables 40"L x 38"W x 10"D

QTY

CAXWL - Extra Wide 3 Pocket Carry Case for 33-36" Wide / 78" Long Tables 40"L x 38"W x 10"D

QTY

CA-30

#### **STANDARD FEATURES:**

- Black 100% heavy duty nylon constructed case with a reinforced bottom to guard against bumps and scratches.
- High quality material used to hold your massage table securely in the carrying case
- All carrying case hardware is unbreakable metal not plastic
- Storage compartment for massage tools and massage accessories
- Comfortable padded shoulder strap, which allows you to balance the weight of the table evenly
- Comes with handles, shoulder sling, and front pocket for storage