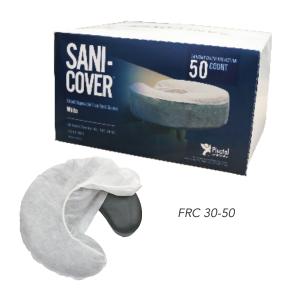

## **STANDARD FEATURES:**

- Fitted Dimensions: 12.5"L x 10"W x 3"H
- Box Dimensions: 8"L x 7.25"W x 5"H
- Made from soft 30 gsm fabric
- Clients will love the soft cottony feel
- Provides comfortable, sanitary, & disposable barrier for your clients
- Easy changeover between clients
- The custom-fit design ensures no movement or sticking to your client's face
- Latex Free
- Color: White

## SANI-COVER® FITTED DISPOSABLE FACE REST COVERS - 50 COVERS PER BOX:

FRC 30-50 - Sani-Cover® Fitted Disposable Face Rest Covers (50 Covers per Box)

12.5"L x 10"W x 3"H

QTY

FRC 30-50-CASE - Sani-Cover® Fitted Disposable Face Rest Covers (50 Covers per Box) Case of 18 Boxes (900)

12.5"L x 10"W x 3"H

QTY