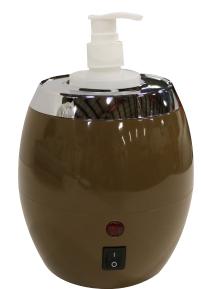

## **MASSAGE OIL & LOTION**

## **WARMER**

## **STANDARD FEATURES:**

• Bottle: 2"W x 2"D x 6"H

• Warmer: 5.3"W x 5.3"D x 5.7"H

- On/Off switch and automatic temperature control
- Only takes 20 minutes to reach constant temperature of 140° F
- Tan warmer has barrel shape for easy holding
- White, high-quality HDPE plastic bottle included (must use glass, HDPE or LDPE bottle with this warmer)

## **Standard Warmers:**

**19398 -** Massage Oil & Lotion Warmer Bottle: 2"W x 2"D x 6"H Warmer: 5.3"W x 5.3"D x 5.7"H

QTY

19298