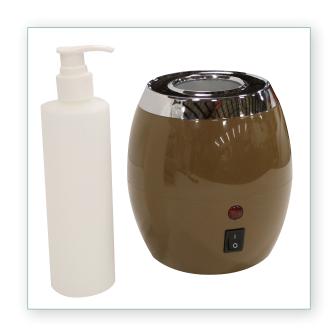

## **MASSAGE OIL & LOTION**

## **WARMER**

## **STANDARD FEATURES:**

• Bottle: 2"W x 2"D x 6"H

• Warmer: 5.3"W x 5.3"D x 5.7"H

- On/Off switch and automatic temperature control
- Only takes 20 minutes to reach constant temperature of 140° F
- Tan warmer has barrel shape for easy holding
- White, high-quality HDPE plastic bottle included (must use glass, HDPE or LDPE bottle with this warmer)

## **Standard Warmers:**

**19398 -** Massage Oil & Lotion Warmer Bottle: 2"W x 2"D x 6"H Warmer: 5.3"W x 5.3"D x 5.7"H

QTY

19298