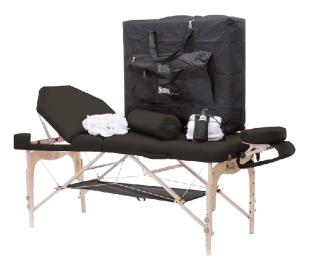

### **SPA SERIES** DESTINY PRACTICE ESSENTIALS KIT

Launch your practice with one click and save with our Practice Essentials Kits. The Destiny Practice Essentials Kit combines our most popular items.

#### Kit Includes:

- Destiny table
- Front arm sling, carry case
- Solutions classic adjustable face rest with crescent pillow
- Round bolster (6" x 26")
- Single oil holster
- (1) 8 oz. Sacred Earth Botanicals massage lotion
- Three-piece premium 100% cotton white sheet set (flat, fitted and face rest cover)
- Pack of three premium 100% cotton white flannel face rest covers

BBK DES - Destiny Practice Essentials Kit 30"W x 73"L x 23-32"H

QTY