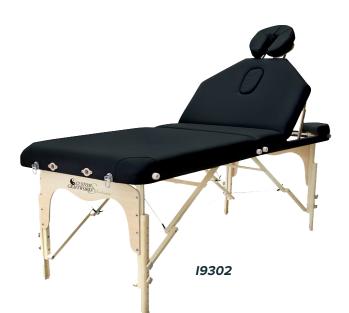

# **SPA SERIES** Destiny Portable Table

### **STANDARD FEATURES:**

- Load capacity: 450 lbs.
- 30"W x 73"L x 23-32"H
- Table weight: 43 lbs.
- Shiatsu release cables
- Solid beech wood frame
- Reiki end panels
- Dual knobs
- 8" on center dual-end accessory ports
- Rounded corners
- 10-Position manual elevating lift back
- Face hole on lift back

### **STANDARD TABLE:**

**19302 -** Destiny 30"W x 73"L x 23-32"H

QTY