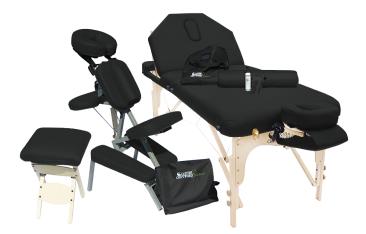

## SPA SERIES Destiny business basics kit

Start your business with the basics. Our Business Basics Kits combine our affordable and feature-rich portable tables with a massage chair and other add-ons.

### Kit Includes:

- Destiny table
- Front arm sling, carry case
- Solutions classic adjustable face rest with crescent pillow
- Melody massage chair with carry case
- Wooden folding stool
- Round bolster (6" x 26")
- Single oil holster
- (1) 8 oz. Sacred Earth Botanicals massage lotion
- (1) Box of Sani-Cover® Disposables 50 Covers per Box White (30 GSM)

BBK DES - Destiny Business Basics Kit 30"W x 73"L x 23-32"H

QTY