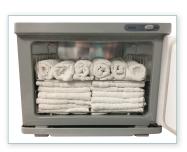

## **STANDARD FEATURES:**

- Maintains an internal temperature of 158-176°F
- Two shelves and condensation collector tray
- Light Gray exterior color
- Recommended heating time is 10 minutes
- Double Towel warmer holds approximately 16 hand towels or 48 wash cloths (Custom Craftworks Terry Cotton Towels)
- Single Towel warmer holds approximately 6 hand towels or 48 wash cloths (Custom Craftworks Terry Cotton Towels)

## **Standard Warmers:**

**I9346** - Single Door Towel Warmer (23 Liter/6 Gallon Capacity) Outside Dimensions: 18"W x 12"D x 14"H Inside Dimensions: 15"W x 8"D x 10"H

Qty\_\_\_\_

I9347 - Double Door Towel Warmer (35 Liter/9.25 Gallon Capacity) Outside Dimensions: 16.25"W x 17.5"D x 18"H Inside Dimensions: (2) 13"W x 12.5"D x 5.75"H