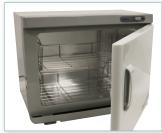

## **STANDARD FEATURES:**

- Maintains an internal temperature of 158-176°F
- Two shelves and condensation collector tray
- Light Gray exterior color
- Recommended heating time is 10 minutes
- Double Towel warmer holds approximately 16 hand towels or 48 wash cloths (Custom Craftworks Terry Cotton Towels)
- Single Towel warmer holds approximately 6 hand towels or 48 wash cloths (Custom Craftworks Terry Cotton Towels)

## **Standard Warmers:**

**I9346** - Single Door Towel Warmer (23 Liter/6 Gallon Capacity) Outside Dimensions: 18"W x 12"D x 14"H Inside Dimensions: 15"W x 8"D x 10"H

Qty\_\_\_\_

I9347 - Double Door Towel Warmer (35 Liter/9.25 Gallon Capacity) Outside Dimensions: 16.25"W x 17.5"D x 18"H Inside Dimensions: (2) 13"W x 12.5"D x 5.75"H