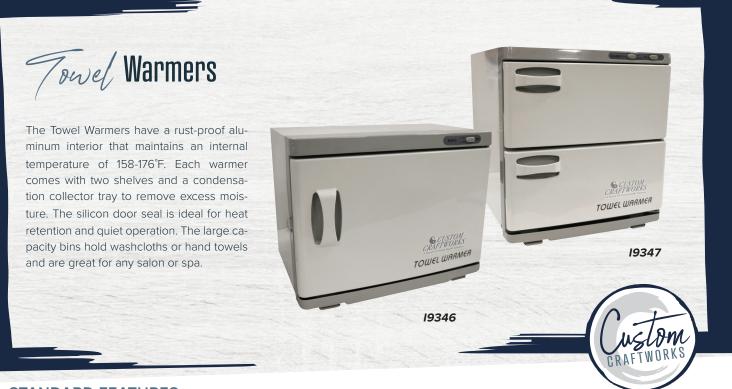

## **STANDARD FEATURES:**

- Maintains an internal temperature of 158-176°F
- Two shelves and condensation collector tray
- Light Gray exterior color
- Recommended heating time is 10 minutes
- Double Towel warmer holds approximately 16 hand towels or 48 wash cloths (Custom Craftworks Terry Cotton Towels)
- Single Towel warmer holds approximately 6 hand towels or 48 wash cloths (Custom Craftworks Terry Cotton Towels)

## **Standard Warmers:**

**I9346** - Single Door Towel Warmer (23 Liter/6 Gallon Capacity) Outside Dimensions: 18"W x 12"D x 14"H Inside Dimensions: 15"W x 8"D x 10"H

Qty\_\_\_\_

I9347 - Double Door Towel Warmer (35 Liter/9.25 Gallon Capacity) Outside Dimensions: 16.25"W x 17.5"D x 18"H Inside Dimensions: (2) 13"W x 12.5"D x 5.75"H