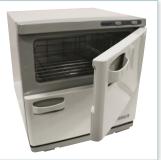

## **STANDARD FEATURES:**

- Maintains an internal temperature of 158-176°F
- Two shelves and condensation collector tray
- Light Gray exterior color
- Recommended heating time is 10 minutes
- Double Towel warmer holds approximately 16 hand towels or 48 wash cloths (Custom Craftworks Terry Cotton Towels)
- Single Towel warmer holds approximately 6 hand towels or 48 wash cloths (Custom Craftworks Terry Cotton Towels)

## **Standard Warmers:**

**I9346** - Single Door Towel Warmer (23 Liter/6 Gallon Capacity) Outside Dimensions: 18"W x 12"D x 14"H Inside Dimensions: 15"W x 8"D x 10"H

Qty\_\_\_\_

I9347 - Double Door Towel Warmer (35 Liter/9.25 Gallon Capacity) Outside Dimensions: 16.25"W x 17.5"D x 18"H Inside Dimensions: (2) 13"W x 12.5"D x 5.75"H