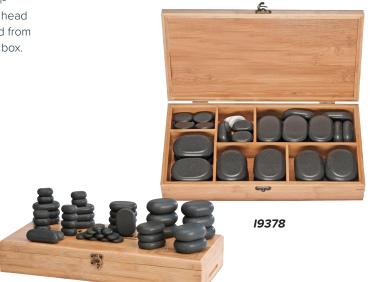

| NAME:                | PHONE:     |        |
|----------------------|------------|--------|
| SCHOOL/ORGANIZATION: | E-MAIL:    |        |
| DEALER/REP:          | SALES REP: | QUOTE: |

Expand your practice with our 45-piece hot stone set with cool stones. It includes a wide variety of hot stones suitable for a 60-minute fullbody massage, foot massage, pressure point massage, facial and head massage, and even cool therapy. These smooth stones are carved from natural basalt and packaged inside a handmade bamboo storage box.

## STANDARD FEATURES:

- Stone box dimensions: 14"L x 7.5"W x 3.5"H
- Stone box contents: 1 X-Large flat ovular basalt stones, 10 large flat ovular basalt stones, 14 medium flat ovular basalt stones, 6 small flat ovular basalt stones, 2 contoured ovular facial, 2 miniature pressure point basalt/deep tissue, 8 toes, 2 small ovular white marble stones (for cool therapy)

## **Standard Stones:**

19378 - Hot Stone Set with Cool Stones (45 piece) 14"L x 7.5"W x 3.5"H

Qty \_\_\_\_\_

Warm and maintain the heat of your hot stones with ease with the sleek Digital Stone Heater (6 Quart). Crafted of long-lasting, rust-free steel and aluminum, the fully digital heater warms stones up to 160° and maintains them at a constant, even temperature throughout your therapy session. A slotted wooden spoon is included for easy transfer of the hot stones.