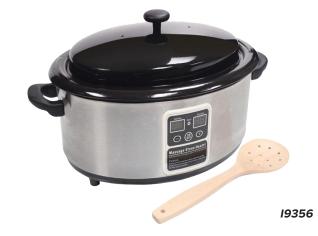

## **Standard Stones:**

19378 - Hot Stone Set with Cool Stones (45 piece) 14"L x 7.5"W x 3.5"H

Qty \_\_\_\_\_

Warm and maintain the heat of your hot stones with ease with the sleek Digital Stone Heater (6 Quart). Crafted of long-lasting, rust-free steel and aluminum, the fully digital heater warms stones up to 160° and maintains them at a constant, even temperature throughout your therapy session. A slotted wooden spoon is included for easy transfer of the hot stones.

## STANDARD FEATURES:

- Stone box dimensions: 14"L x 7.5"W x 3.5"H
- Stone Heater dimensions: 14.5"L x 12"W x 10"H (inside dimensions: 12" x 8.5" x 4")
- Fully digital
- Warms stones to 160°

## Standard Stone Heater:

19356 - 6 Quart Digital Stone Heater with Spoon 14.5"L x 12"W x 10"H (inside dimensions 12" x 8.5" x 4")

Qty \_\_\_\_\_