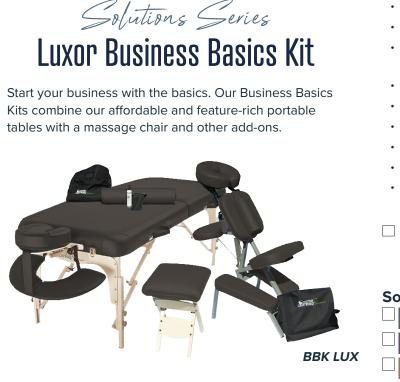

### **Kit Includes:**

- Luxor table
- Folding front arm shelf, carry case
- Solutions classic adjustable face rest with deluxe memory foam pillow
- Melody massage chair with carry case
- Wooden folding stool
- Round bolster (6" x 26")
- Single oil holster

Qty\_

- (1) 8 oz. Sacred Earth Botanicals massage lotion
- (1) Box of Sani-Cover<sup>®</sup> Disposables 50 Covers per Box -White (30 GSM)
- BBK LUX Luxor Business Basics Kit 30"W x 73"L x 23-34"H