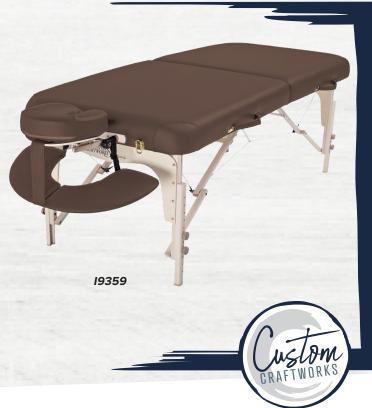

## Solutions Series Luxor Portable Table

The Luxor portable massage table was designed based on your feedback. It caters to your clients with luxurious premium features, such as a 3" muti-layer foam featuring 3/4" memory foam and an ultra-soft face cushion. Even better, it's affordable. The Luxor model includes the Solutions classic adjustable face rest with deluxe memory foam pillow, carry case, and patented front arm shelf.

## **STANDARD FEATURES:**

- Load Capacity: 550 lbs.
- 30"W x 73"L x 24-34"H
- Table weight: 35 lbs.
- Shiatsu release cables
- Solid beech wood frame
- Reiki end panels
- Dual knobs
- 8" on center dual-end accessory ports
- Rounded corners
- 3" Multi-layer foam with 3/4" memory foam
- Table includes: Solutions classic adjustable face rest with deluxe memory foam pillow, folding front arm shelf, & carry case

## Standard Table:

□ **I9359 -** Luxor 30"W x 73"L x 23-34"H Qty\_\_\_\_\_

Solutions Series