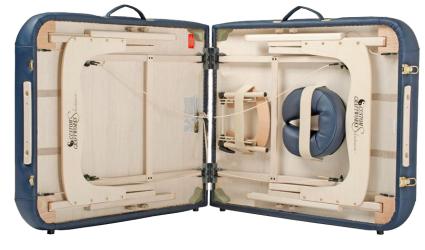

## **STANDARD FEATURES:**

- Load Capacity: 550 lbs.
- 30"W x 73"L x 24-34"H
- Table weight: 35 lbs.
- Shiatsu release cables
- Solid beech wood frame
- Reiki end panels
- Dual knobs
- 8" on center dual-end accessory ports
- Rounded corners
- 3" Multi-layer foam with 3/4" memory foam
- Table includes: Solutions classic adjustable face rest with deluxe memory foam pillow, folding front arm shelf, & carry case

#### **Kit Includes:**

- Luxor table
- Folding front arm shelf, carry case
- Solutions classic adjustable face rest with deluxe memory foam pillow
- Round bolster (6" x 26")
- Single oil holster
- (1) 8 oz. Sacred Earth Botanicals massage lotion
- Three-piece premium 100% cotton white sheet set (flat, fitted, and face rest cover)
- Pack of three premium 100% cotton white flannel face rest covers
- Under-table shelf for storage