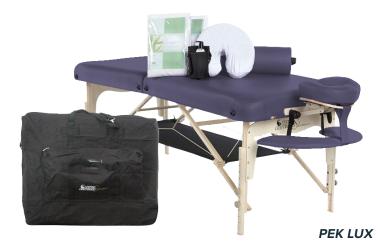

## Luxor Practice Essentials Kit

Launch your practice with one click and save with our Practice Essentials Kits. The Luxor Practice Essentials Kit combines our most popular items.

#### **Kit Includes:**

- Luxor table
- Folding front arm shelf, carry case
- Solutions classic adjustable face rest with deluxe memory foam pillow
- Round bolster (6" x 26")
- Single oil holster
- (1) 8 oz. Sacred Earth Botanicals massage lotion
- Three-piece premium 100% cotton white sheet set (flat, fitted, and face rest cover)
- Pack of three premium 100% cotton white flannel face rest covers
- Under-table shelf for storage

**PEK LUX -** Luxor Practice Essentials Kit 30"W x 73"L x 23-34"H