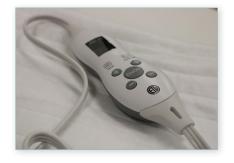

19395

Deluxe Electric Warmer Pad

Keep comfortably warm while you receive a massage with the Deluxe Electric Warmer Pad. The warming pad includes a timer to shut off power on time, a variable heat setting source, and elastic straps to secure the warmer pad to tables. The warming pad is safe for upholstery, pillows, and coverings.

## STANDARD FEATURES:

- 73"L x 29.5"W x 0.25"H
- White warmer pad
- 10 heat settings ranging from 98.6-140° F
- 8 Auto-off timer settings
- Power cord measures 2' from the warmer pad to the control and 6' from the control to the outlet
- Elastic straps to secure to tables
- Programmable timer for up to 10 hours of consecutive heating